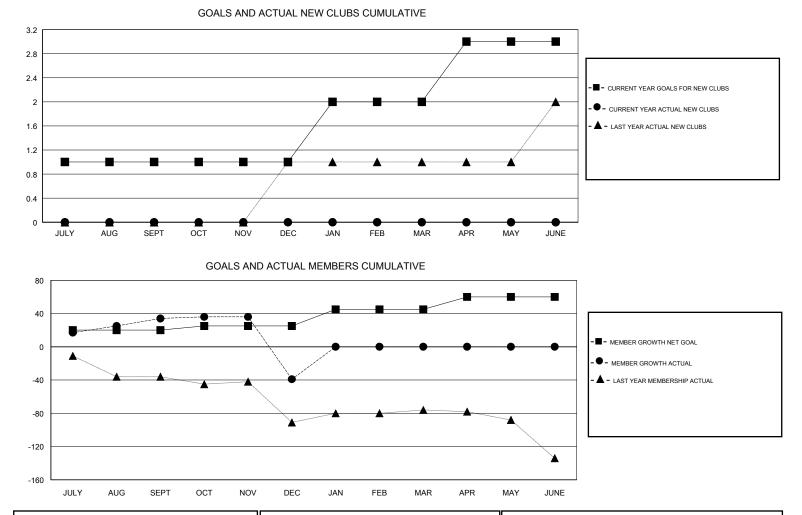

#### GMT CA

| Clubs<br>RESULTS FOR 2018-2019 |   |   |   | Members<br>RESULTS FOR 2018-2019 |    |    |     |
|--------------------------------|---|---|---|----------------------------------|----|----|-----|
|                                |   |   |   |                                  |    |    |     |
| JULY/AUG/SEPT                  | 1 | 0 | 0 | JULY/AUG/SEPT                    | 20 | 87 | 31  |
| OCT/NOV/DEC                    | 0 | 0 | 0 | OCT/NOV/DEC                      | 5  | 34 | 103 |
| JAN/FEB/MAR                    | 1 | 0 | 0 | JAN/FEB/MAR                      | 20 | 0  | 0   |
| APR/MAY/JUNE                   | 1 | 0 | 0 | APR/MAY/JUNE                     | 15 | 0  | 0   |

| DROPPED CLUBS: 0 |     | 26 CLUBS OF 58 ADDED 1 OR MORE<br>NEW MEMBERS | GENDER DISTRIBUTION   MALE 745 (53.02%)   FEMALE 660 (46.98%) |     |
|------------------|-----|-----------------------------------------------|---------------------------------------------------------------|-----|
| DROPPED MEMBERS  |     |                                               | Women Percentage Fiscal Year Goal: 20%                        |     |
| DECEASED         | 11  | CLICK HERE FOR CUMULATIVE                     | TOTAL FAMILY UNIT MEMBERS                                     |     |
| CLUB CANCELLED   | 0   | MEMBERSHIP DATA                               |                                                               |     |
| OTHER            | 123 |                                               | FAMILY MEMBERS PAYING HALF<br>DUES                            | 153 |
| TOTAL            | 134 |                                               |                                                               |     |